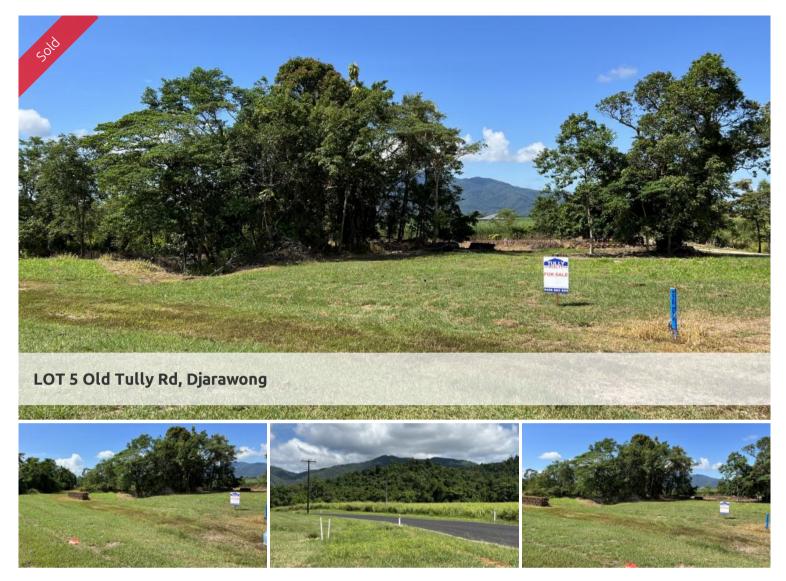

## RURAL HOUSE BLOCK WITH SERVICES

If you want to live rurally without the extra upkeep of a huge block to maintain, then this is the property for you. This vacant 1,985m2 (almost half an acre) block is ready for the new owners to build on, with existing services.

The block has beautiful mountain views and is surrounded by sugar cane land so you can enjoy privacy with no close neighbours. Located 10 minutes north of Tully, 30 minutes south of Innisfail and a 20 minute drive to Mission Beach, the wonderful FNQ adventure playground is at your fingertips!