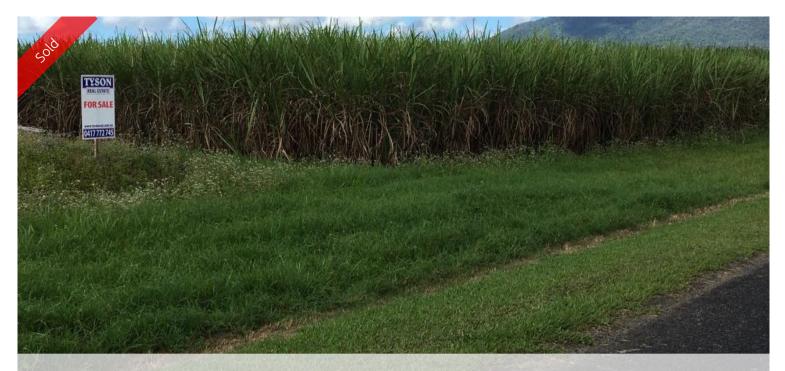

## Midgenoo Cane Farm

Recently placed on the market for the first time is a 27 ha (67ac) Sugar Cane farm in the Midgenoo area.

These holdings don't come on the market often and is well placed north of Tully away from the flood zone. The 2018 crop is currently leased but the property and stool is available for purchase.

This property comprises of 2 separate titles with access to both close by. There is a shed pad with road frontage and town water connected plus power close by.

For more info call Ross on 0400883805 \$375,000 neg Owners will consider all reasonable offers. www.tysonreal.com.au