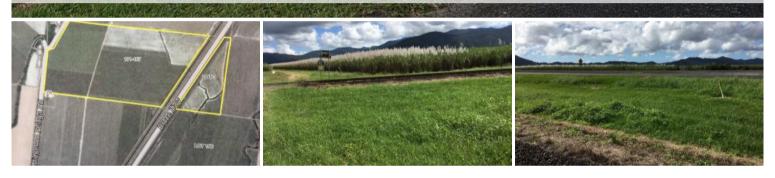

## Midgenoo Cane Farm

Recently placed on the market for the first time is a 27 ha (67ac) Sugar Cane farm in the Midgenoo area.

These holdings don't come on the market often and is well placed north of Tully away from the flood zone. The 2018 crop is currently leased but the property and stool is available for purchase.

This property comprises of 2 separate titles with access to both close by. There is a shed pad with road frontage and town water connected plus power close by.

For more info call Ross on 0400883805 \$375,000 neg Owners will consider all reasonable offers. www.tysonreal.com.au