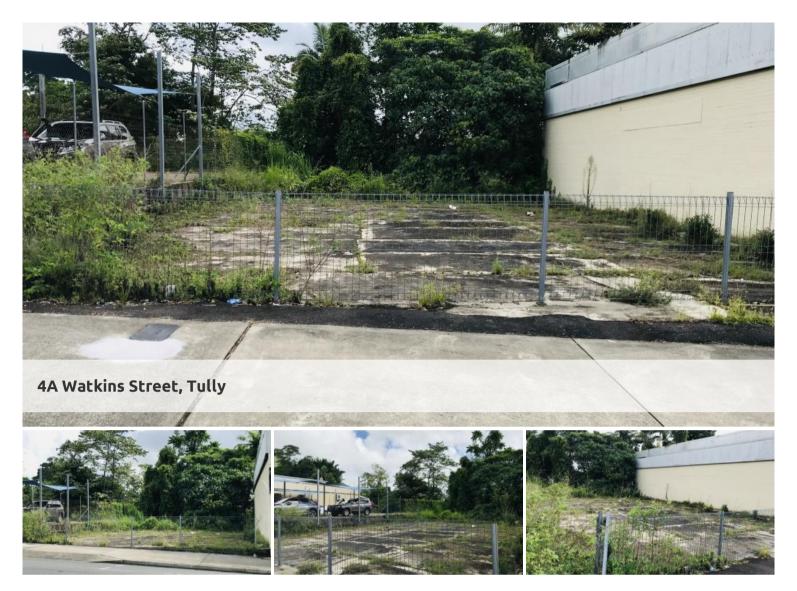

## RARE FIND - Commercial Block in Tully! EOI

This 525 m2 Commercial Block is a rare find, with a prime location at the top of the main street of Tully! Now taking Expressions of Interest, this commercial block is in an excellent position for business.

Tully is approx. 2 hours drive south of Cairns, 2.5 hours drive north of Townsville and just a 20 minute drive from the spectacular Mission Beach.

Call Tully Realty for an inspection today on 07 4068 2332 or 0400 883 805.