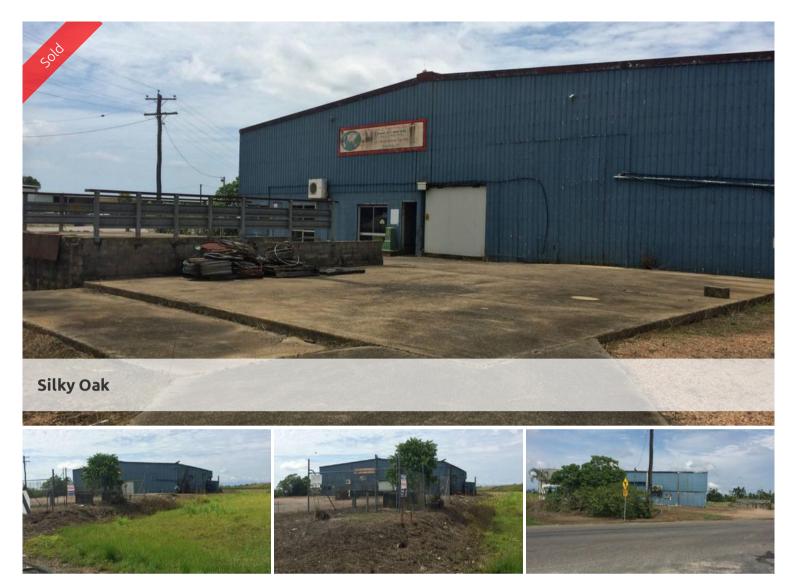

## Prime Position Factory

Situated in prime position on the Bruce Highway just south of Tully on a 4,000m2 block of land is the only one of it's kind in this area. The Owners of this large 30mtr x 30mtr factory want it sold! This building has suffered some damage from cyclone Yasi and is for sale in an "as is" condition. Because this property was used as a working factory it was built with many extras, such as an upgraded power supply, a loading bay, extra water and sewerage allocation plus office and meeting rooms. Yes it needs work to bring it back into a useable condition so have a look and make your appraisal. Contact Ross 0417772745 or Rudi 0418988775

| Price         | SOLD       |
|---------------|------------|
| Property Type | commercial |
| Property ID   | 165        |
| Land Area     | 4,000 m2   |
| Floor Area    | 900 m2     |